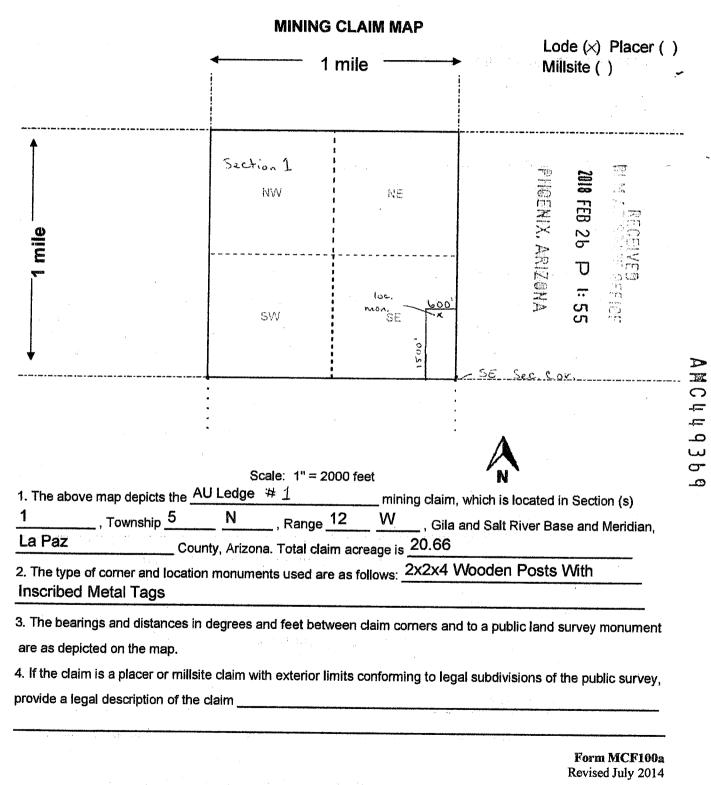

all right, title or interest in the following real property situated in La Paz County, Arizona:

AMC #449369 AU Ledge #1, 20 Acre Lode Claim Township 5 N, Range 12 W, Section 1, SE Corridor AMC #449370 AU Ledge #2, 20 Acre Lode Claim Township 5 N, Range 12 W, Section 1, SE Corridor AMC #449371 AU Ledge #3, 20 Acre Lode Claim Township 5 N, Range 12 W, Section 1, SE Corridor AMC #449372 AU Ledge #4, 20 Acre Lode Claim Township 5 N, Range 12 W, Section 1, SE Corridor Exempt per A.R.S. 11-1134-A6