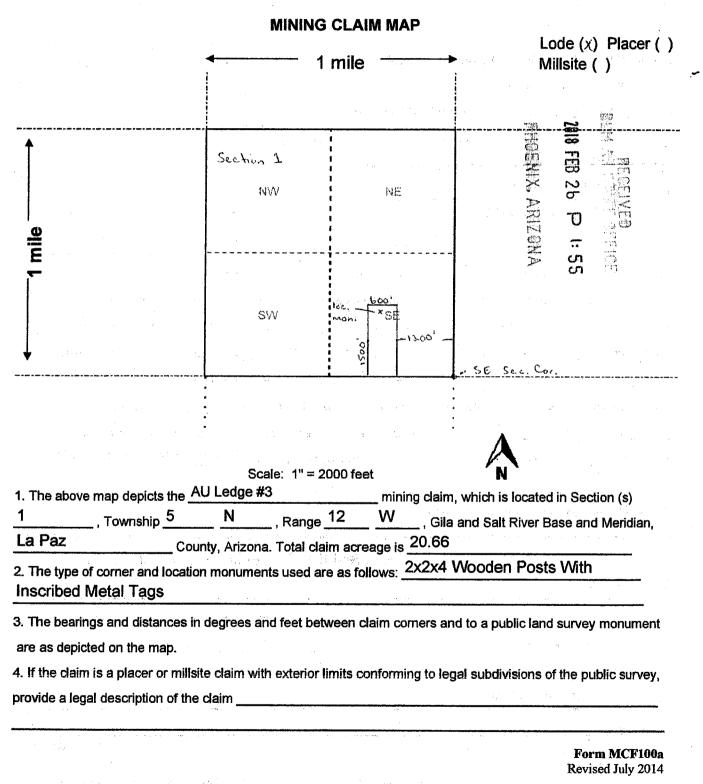

all right, title or interest in the following real property situated in La Paz County, Arizona:

AMC #449369 AU Ledge #1, 20 Acre Lode Claim Township 5 N, Range 12 W, Section 1, SE Corridor AMC #449370 AU Ledge #2, 20 Acre Lode Claim Township 5 N, Range 12 W, Section 1, SE Corridor AMC #449371 AU Ledge #3, 20 Acre Lode Claim Township 5 N, Range 12 W, Section 1, SE Corridor AMC #449372 AU Ledge #4, 20 Acre Lode Claim Township 5 N, Range 12 W, Section 1, SE Corridor Exempt per A.R.S. 11-1134-A6