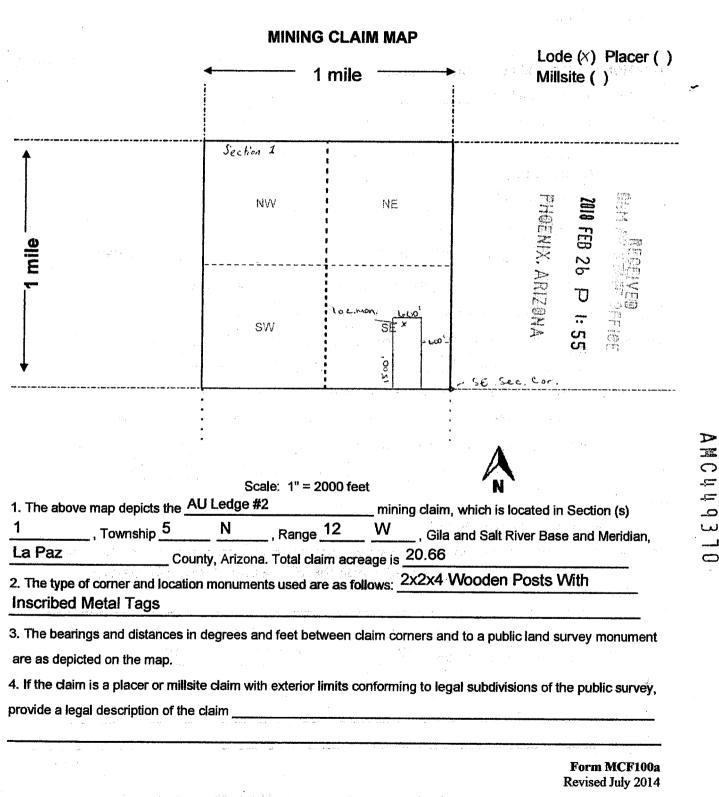

all right, title or interest in the following real property situated in La Paz County, Arizona:

AMC #449369 AU Ledge #1, 20 Acre Lode Claim Township 5 N, Range 12 W, Section 1, SE Corridor AMC #449370 AU Ledge #2, 20 Acre Lode Claim Township 5 N, Range 12 W, Section 1, SE Corridor AMC #449371 AU Ledge #3, 20 Acre Lode Claim Township 5 N, Range 12 W, Section 1, SE Corridor AMC #449372 AU Ledge #4, 20 Acre Lode Claim Township 5 N, Range 12 W, Section 1, SE Corridor Exempt per A.R.S. 11-1134-A6