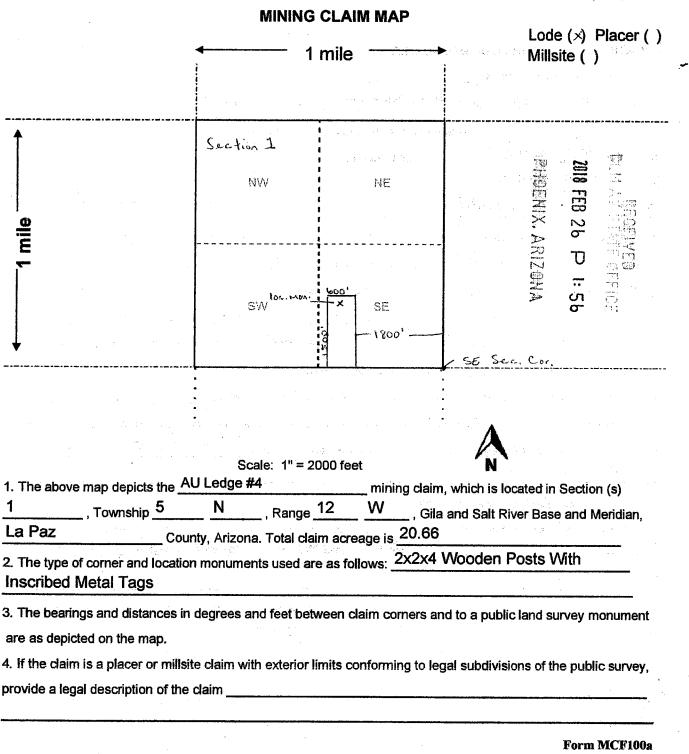

all right, title or interest in the following real property situated in La Paz County, Arizona:

AMC #449369 AU Ledge #1, 20 Acre Lode Claim Township 5 N, Range 12 W, Section 1, SE Corridor AMC #449370 AU Ledge #2, 20 Acre Lode Claim Township 5 N, Range 12 W, Section 1, SE Corridor AMC #449371 AU Ledge #3, 20 Acre Lode Claim Township 5 N, Range 12 W, Section 1, SE Corridor AMC #449372 AU Ledge #4, 20 Acre Lode Claim Township 5 N, Range 12 W, Section 1, SE Corridor Exempt per A.R.S. 11-1134-A6